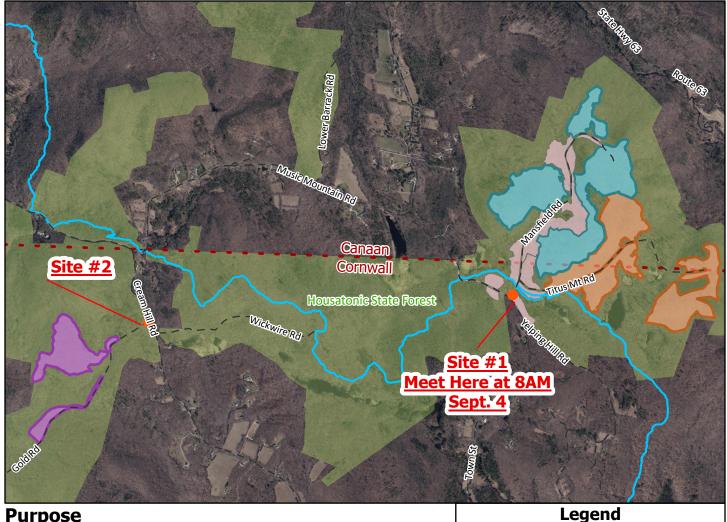

## Sales W-448 & W-452 **Pre-Harvest Site Walk Map Housatonic State Forest**

Cream Hill Block Cornwall and Canaan, CT Gold Rd, Titus Mountain Rd & Mansfield Rd

August 2024 0 0.25 0.5 0.75 Prepared by: Jill Humphreys Miles

## **Purpose**

The goals of this project are to salvage dead and dying oak trees impacted by spongy moth defoliation and create optimal conditions for successful regeneration. These harvests will also remove hazardous trees and reduce the fuel load for wildfires. For more information about these projects, contact DEEP Foresters: Jill.Humphreys@ct.gov / Gerard.Milne@ct.gov

More information about CT State Forest management can be found at: http://ct.gov/DEEP/Forestry/Management-on-State-Lands/ Forest-Management-on-State-Lands

CFPA Blue Trail

Housatonic State Forest

Gate

Town Line

Harvest Area W-448

Ash Salvage W-449

Harvest Area W-452

A